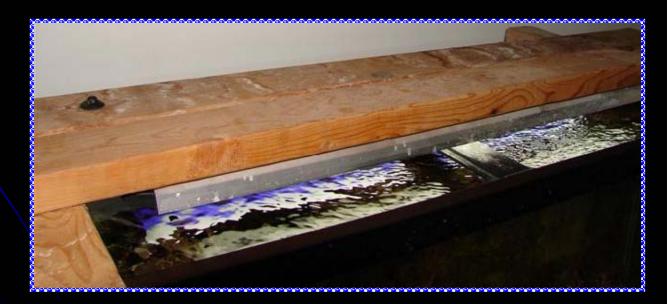

#### WASATCH MARINE AQUARIUM SOCIETY WWW.UTAHREEFS.COM







#### **General Information**

Owner: Steve & Stefinee Helferich
Location: Magna
Size: 90 gallon
Material : Glass
Age: 1 year



## Lighting

PC
 192 watts
 1 10k
 1 Actinic
 Photo Period
 Noon-8pm



### Filtration

100g Sump (2/3 full)
Filter Sock
Mag 12 Return Pump
Euroreef skimmer
Reverse Daylight



### Water System ...

RO/DI
 Auto Top Off
 Storage container
 Sump
 30g Water change
 Monthly



#### Favorites...

- Picasso Trigger
- Fuzzy Mushrooms
- Green Stars























# Questions





Do you want your tank spotlighted?Do you want to see someone's tank?

Send a message to Summertop on the message board