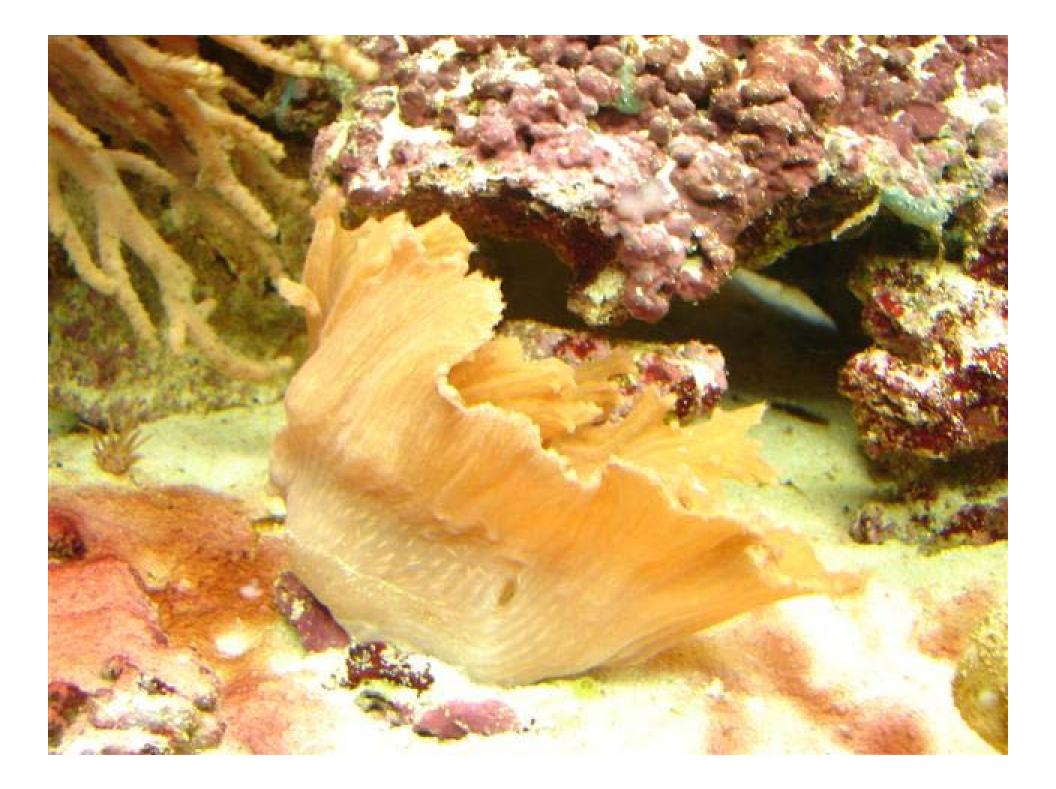

#### WASATCH MARINE AQUARIUM SOCIETY WWW.UTAHREEFS.COM







#### **General Information**

Owner: Steve & Stefinee Helferich
Location: Magna
Size: 90 gallon
Material : Glass
Age: 1 year



## Lighting

PC
 192 watts
 1 10k
 1 Actinic
 Photo Period
 Noon-8pm



### Filtration

100g Sump (2/3 full)
Filter Sock
Mag 12 Return Pump
Euroreef skimmer
Reverse Daylight



### Water System ...

RO/DI
 Auto Top Off
 Storage container
 Sump
 30g Water change
 Monthly



#### Favorites...

- Picasso Trigger
- Fuzzy Mushrooms
- Green Stars























# Questions





Do you want your tank spotlighted?Do you want to see someone's tank?

Send a message to Summertop on the message board