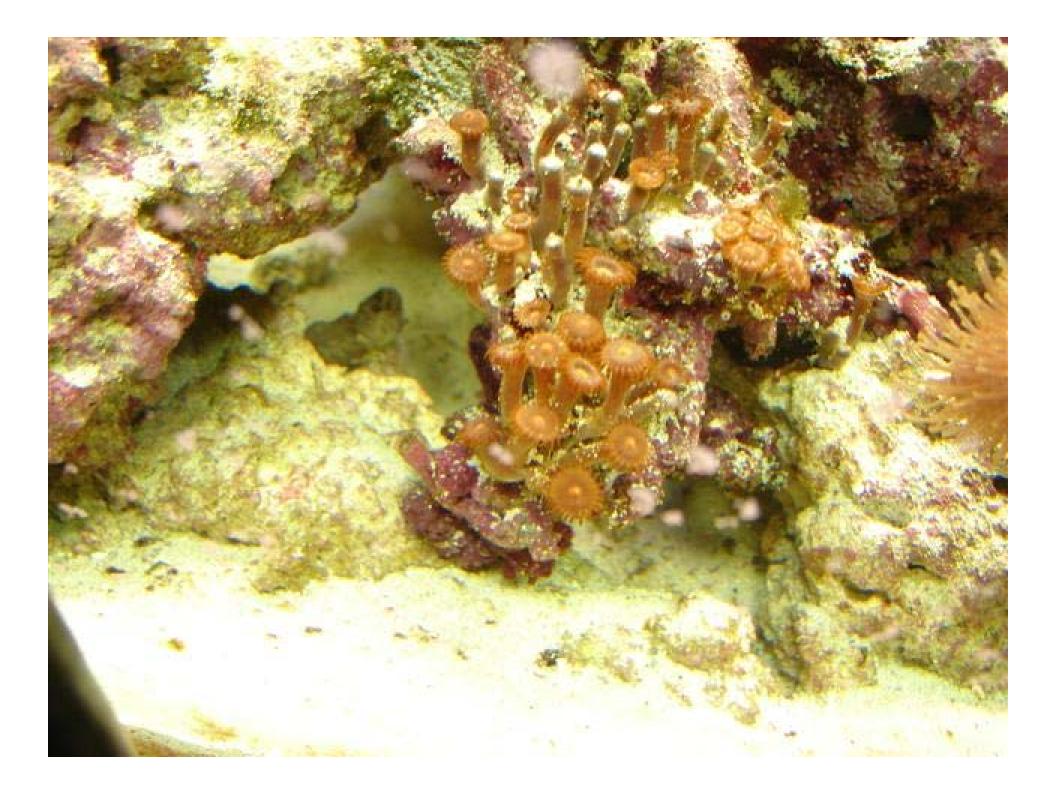

#### WASATCH MARINE AQUARIUM SOCIETY WWW.UTAHREEFS.COM







#### **General Information**

Owner: Steve & Stefinee Helferich
Location: Magna
Size: 90 gallon
Material : Glass
Age: 1 year



## Lighting

PC
 192 watts
 1 10k
 1 Actinic
 Photo Period
 Noon-8pm



### Filtration

100g Sump (2/3 full)
Filter Sock
Mag 12 Return Pump
Euroreef skimmer
Reverse Daylight



### Water System ...

RO/DI
 Auto Top Off
 Storage container
 Sump
 30g Water change
 Monthly



#### Favorites...

- Picasso Trigger
- Fuzzy Mushrooms
- Green Stars























# Questions





Do you want your tank spotlighted?Do you want to see someone's tank?

Send a message to Summertop on the message board