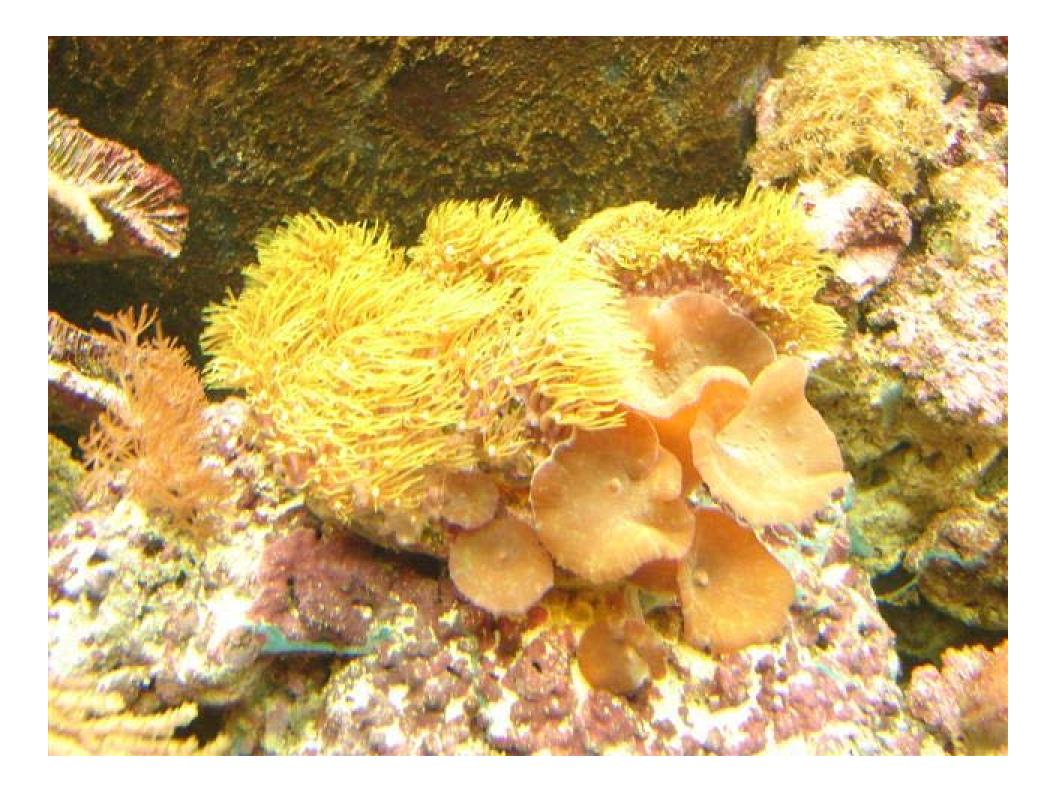

#### WASATCH MARINE AQUARIUM SOCIETY WWW.UTAHREEFS.COM







#### **General Information**

Owner: Steve & Stefinee Helferich
Location: Magna
Size: 90 gallon
Material : Glass
Age: 1 year



## Lighting

PC
 192 watts
 1 10k
 1 Actinic
 Photo Period
 Noon-8pm



### Filtration

100g Sump (2/3 full)
Filter Sock
Mag 12 Return Pump
Euroreef skimmer
Reverse Daylight



### Water System ...

RO/DI
 Auto Top Off
 Storage container
 Sump
 30g Water change
 Monthly



#### Favorites...

- Picasso Trigger
- Fuzzy Mushrooms
- Green Stars























# Questions





Do you want your tank spotlighted?Do you want to see someone's tank?

Send a message to Summertop on the message board