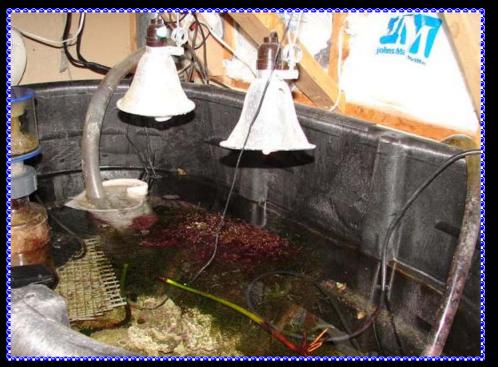

### Filtration

100g Sump (2/3 full)
Filter Sock
Mag 12 Return Pump
Euroreef skimmer
Reverse Daylight