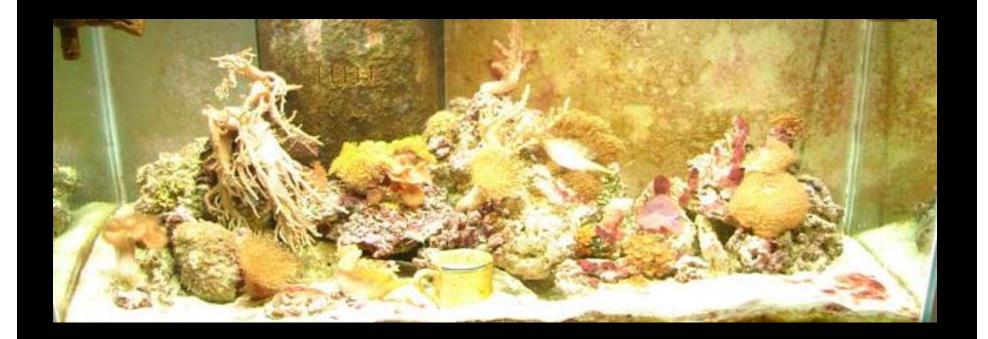

#### **General Information**

Owner: Steve & Stefinee Helferich
Location: Magna
Size: 90 gallon
Material : Glass
Age: 1 year

#### Favorites...

- Picasso Trigger
- Fuzzy Mushrooms
- Green Stars