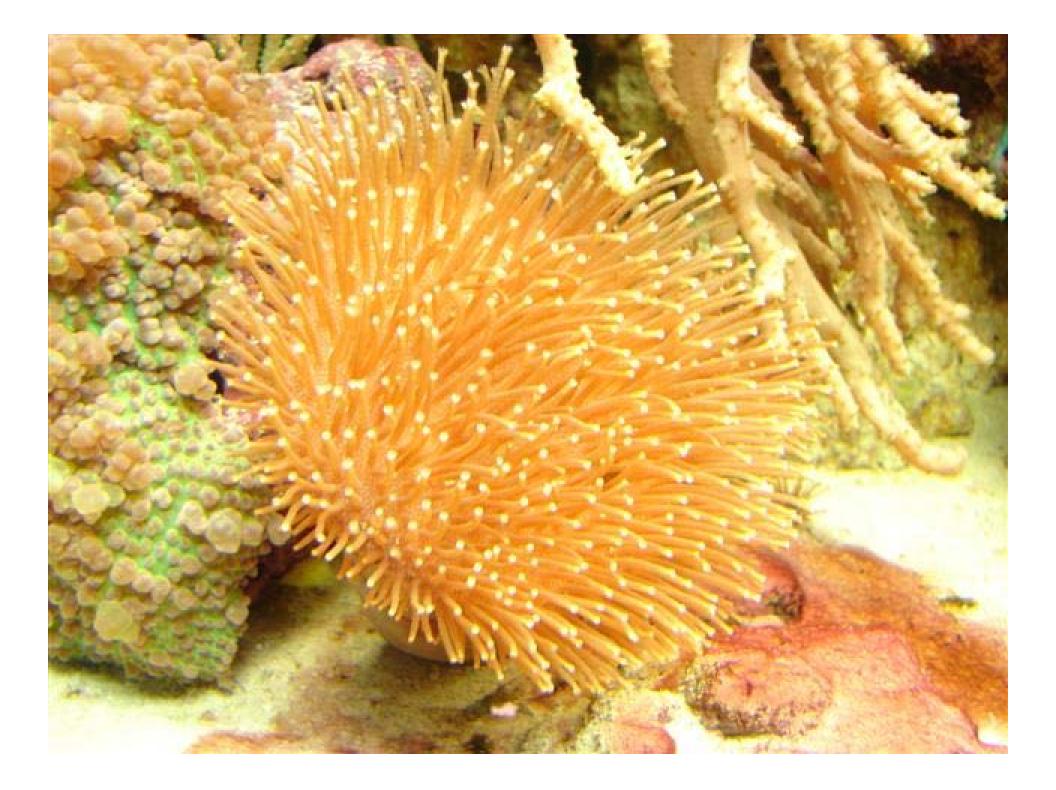

#### WASATCH MARINE AQUARIUM SOCIETY WWW.UTAHREEFS.COM







#### **General Information**

Owner: Steve & Stefinee Helferich
Location: Magna
Size: 90 gallon
Material : Glass
Age: 1 year



## Lighting

PC
 192 watts
 1 10k
 1 Actinic
 Photo Period
 Noon-8pm



### Filtration

100g Sump (2/3 full)
Filter Sock
Mag 12 Return Pump
Euroreef skimmer
Reverse Daylight



### Water System ...

RO/DI
 Auto Top Off
 Storage container
 Sump
 30g Water change
 Monthly



#### Favorites...

- Picasso Trigger
- Fuzzy Mushrooms
- Green Stars























# Questions





Do you want your tank spotlighted?Do you want to see someone's tank?

Send a message to Summertop on the message board