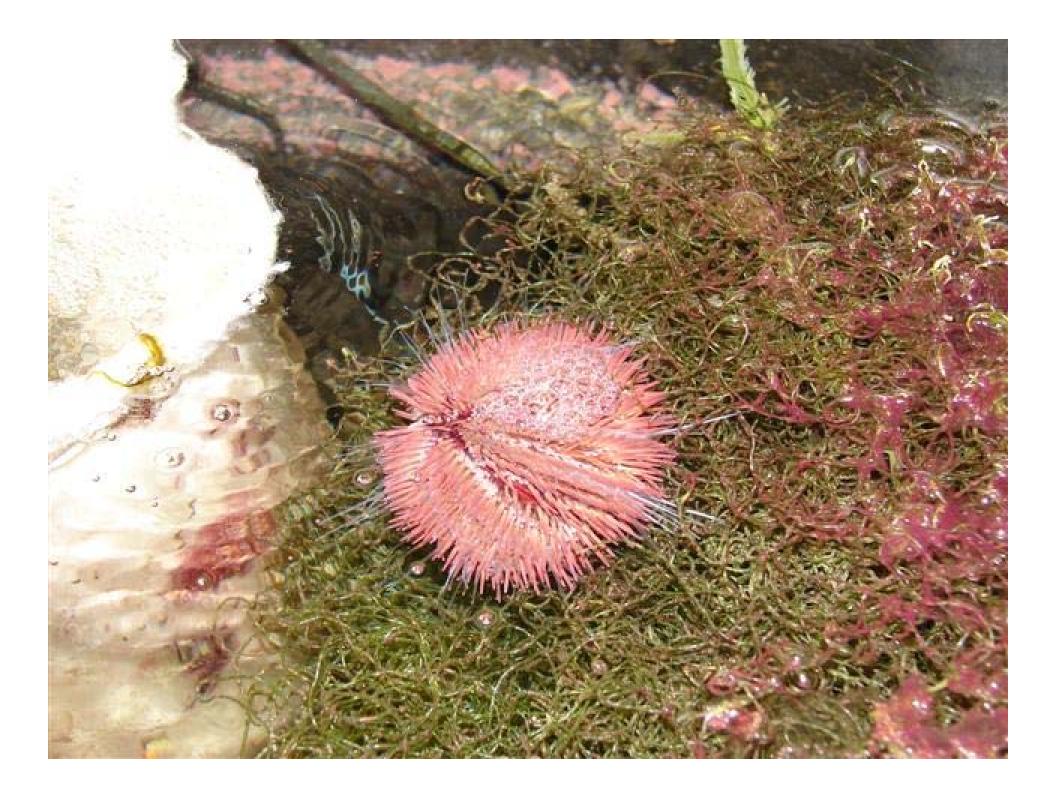

#### WASATCH MARINE AQUARIUM SOCIETY WWW.UTAHREEFS.COM







#### **General Information**

Owner: Steve & Stefinee Helferich
Location: Magna
Size: 90 gallon
Material : Glass
Age: 1 year



## Lighting

PC
 192 watts
 1 10k
 1 Actinic
 Photo Period
 Noon-8pm



### Filtration

100g Sump (2/3 full)
Filter Sock
Mag 12 Return Pump
Euroreef skimmer
Reverse Daylight



### Water System ...

RO/DI
 Auto Top Off
 Storage container
 Sump
 30g Water change
 Monthly



#### Favorites...

- Picasso Trigger
- Fuzzy Mushrooms
- Green Stars























# Questions





Do you want your tank spotlighted?Do you want to see someone's tank?

Send a message to Summertop on the message board