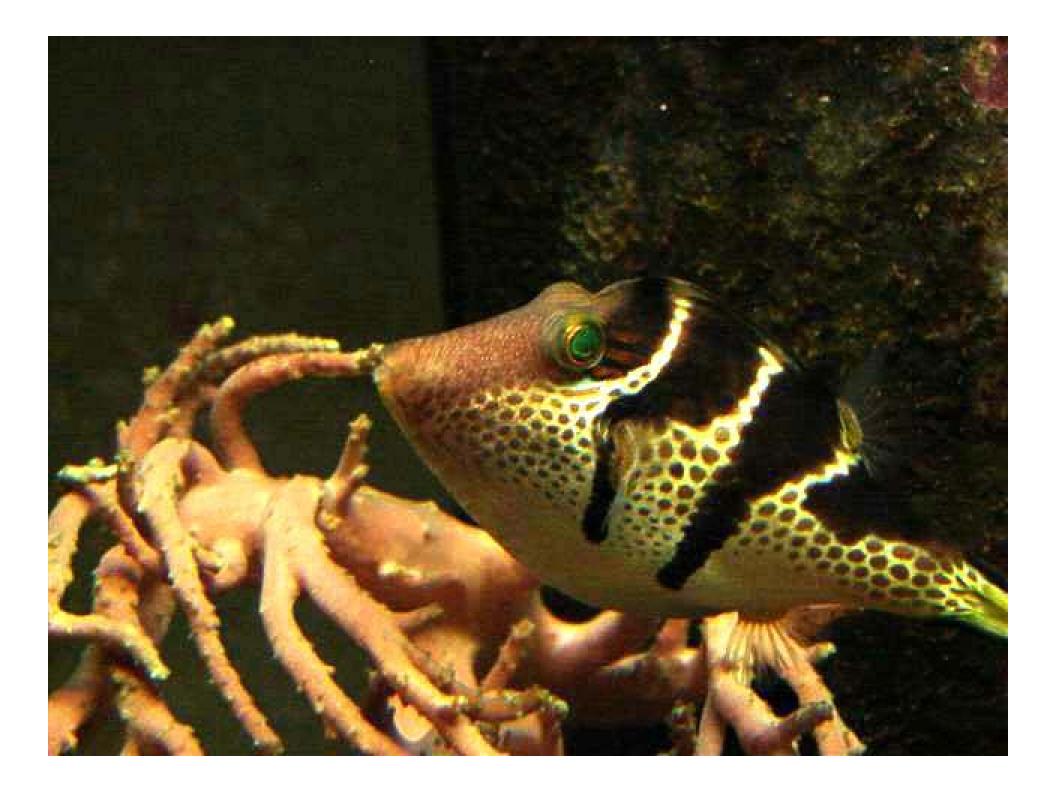

#### WASATCH MARINE AQUARIUM SOCIETY WWW.UTAHREEFS.COM







#### **General Information**

Owner: Steve & Stefinee Helferich
Location: Magna
Size: 90 gallon
Material : Glass
Age: 1 year



## Lighting

PC
 192 watts
 1 10k
 1 Actinic
 Photo Period
 Noon-8pm



### Filtration

100g Sump (2/3 full)
Filter Sock
Mag 12 Return Pump
Euroreef skimmer
Reverse Daylight



### Water System ...

RO/DI
 Auto Top Off
 Storage container
 Sump
 30g Water change
 Monthly



#### Favorites...

- Picasso Trigger
- Fuzzy Mushrooms
- Green Stars























# Questions





Do you want your tank spotlighted?Do you want to see someone's tank?

Send a message to Summertop on the message board