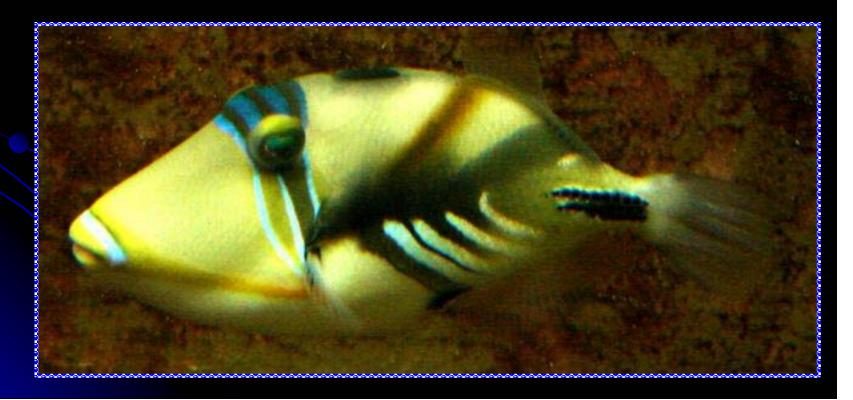

#### WASATCH MARINE AQUARIUM SOCIETY WWW.UTAHREEFS.COM







#### **General Information**

Owner: Steve & Stefinee Helferich
Location: Magna
Size: 90 gallon
Material : Glass
Age: 1 year



## Lighting

PC
 192 watts
 1 10k
 1 Actinic
 Photo Period
 Noon-8pm



### Filtration

100g Sump (2/3 full)
Filter Sock
Mag 12 Return Pump
Euroreef skimmer
Reverse Daylight



### Water System ...

RO/DI
 Auto Top Off
 Storage container
 Sump
 30g Water change
 Monthly



#### Favorites...

- Picasso Trigger
- Fuzzy Mushrooms
- Green Stars























# Questions





Do you want your tank spotlighted?Do you want to see someone's tank?

Send a message to Summertop on the message board